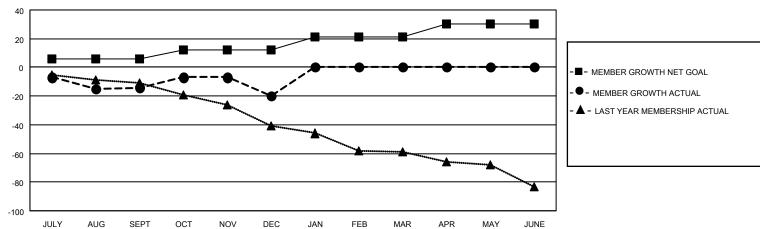

## Multiple District 28

Results as of: 12/31/2021

**LOCATION: UTAH** 

| Clubs                 |               |           |               | Members               |                           |                         |                                                    |
|-----------------------|---------------|-----------|---------------|-----------------------|---------------------------|-------------------------|----------------------------------------------------|
| RESULTS FOR 2021-2022 |               |           |               | RESULTS FOR 2021-2022 |                           |                         |                                                    |
| QUARTER               | NEW CLUB GOAL | NEW CLUBS | DROPPED CLUBS | QUARTER               | MEMBER GROWTH NET<br>GOAL | MEMBER GROWTH<br>ACTUAL | DROPPED<br>MEMBERS ACTUAL<br>(including transfers) |
| JULY/AUG/SEPT         | 0             | 0         | 0             | JULY/AUG/SE           | PT 6                      | 19                      | 29                                                 |
| OCT/NOV/DEC           | 0             | 0         | 0             | OCT/NOV/DE            | C 6                       | 29                      | 31                                                 |
| JAN/FEB/MAR           | 0             | 0         | 0             | JAN/FEB/MAR           | 9                         | 0                       | 0                                                  |
| APR/MAY/JUNE          | 1             | 0         | 0             | APR/MAY/JUN           | NE 9                      | 0                       | 0                                                  |

## GOALS AND ACTUAL MEMBERS CUMULATIVE

| DROPPED CLUBS: 0 |    | 16 CLUBS OF 53 ADDED 1 OR MORE<br>NEW MEMBERS | GENDER DISTRIBUTION               |              |  |
|------------------|----|-----------------------------------------------|-----------------------------------|--------------|--|
|                  |    |                                               | MALE                              | 669 (71.25%) |  |
|                  |    |                                               | FEMALE                            | 270 (28.75%) |  |
| DROPPED MEMBERS  |    |                                               | NON BINARY                        | 0 (0.00%)    |  |
| DECEASED         | 10 |                                               | PREFER NOT TO ANSWER              | 0 (0.00%)    |  |
| CLUB CANCELLED   | 0  |                                               | TOTAL FAMILY UNIT MEMBERS         | 254          |  |
| OTHER            | 50 | CLICK HERE FOR CUMULATIVE                     | TOTAL PAINILY UNIT MEMBERS 23-    |              |  |
| TOTAL            | 60 | MEMBERSHIP DATA                               | FAMILY MEMBERS PAYING HAL<br>DUES | F 128        |  |