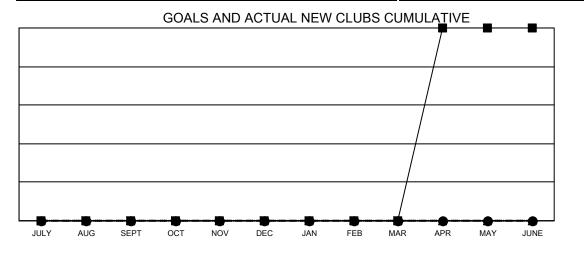

## Multiple District 28

Results as of: 12/31/2021

**LOCATION: UTAH** 

| Clubs                 |               |           |               | Members               |                           |                         |                                                    |
|-----------------------|---------------|-----------|---------------|-----------------------|---------------------------|-------------------------|----------------------------------------------------|
| RESULTS FOR 2021-2022 |               |           |               | RESULTS FOR 2021-2022 |                           |                         |                                                    |
| QUARTER               | NEW CLUB GOAL | NEW CLUBS | DROPPED CLUBS | QUARTER               | MEMBER GROWTH NET<br>GOAL | MEMBER GROWTH<br>ACTUAL | DROPPED<br>MEMBERS ACTUAL<br>(including transfers) |
| JULY/AUG/SEPT         | 0             | 0         | 0             | JULY/AUG/SE           | PT 6                      | 19                      | 29                                                 |
| OCT/NOV/DEC           | 0             | 0         | 0             | OCT/NOV/DE            | C 6                       | 29                      | 31                                                 |
| JAN/FEB/MAR           | 0             | 0         | 0             | JAN/FEB/MAR           | 9                         | 0                       | 0                                                  |
| APR/MAY/JUNE          | 1             | 0         | 0             | APR/MAY/JUN           | NE 9                      | 0                       | 0                                                  |

- ■- CURRENT YEAR GOALS FOR NEW CLUBS
- ● CURRENT YEAR ACTUAL NEW CLUBS
- ▲ LAST YEAR ACTUAL NEW CLUBS